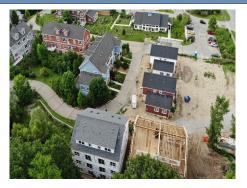

## \$349,500

New - Under Construction - Fall Occupancy - Touchstone Cohousing Neighborhood - Final Phase -Scio Township - Ann Arbor Schools - On Bus Route - Easy Access To Shopping And Freeway's. Enjoy This 1748 sq.ft. 2nd Story Condo With Tree Lined South West Exposure. Featuring 9' Ceilings, 3 Bedrooms, 2 Full Baths, With A Family Room/Loft And Balcony Off Living Room. Selections Include 42 Maple Painted Cabinets, Granite Countertops, Appliance Allowance, Flooring A Blend Of Luxury Vinyl Tile, Carpet and Ceramic Tile. Touchstone Community Features Wide Pathways